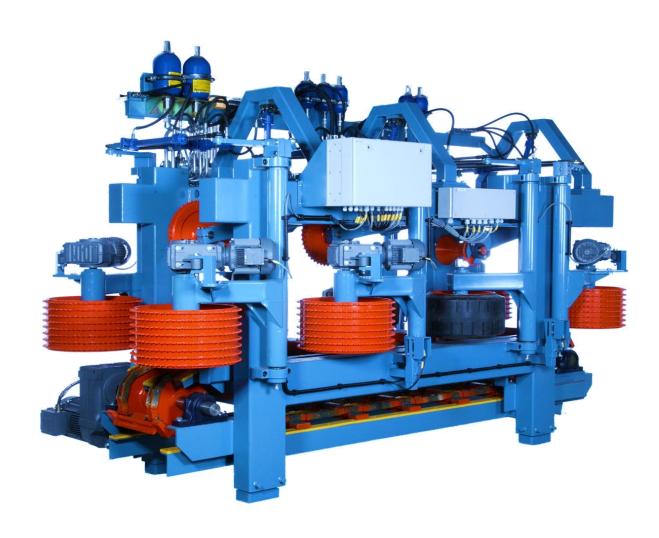

# High accuracy

The LI-600 aligns the log after the log turning and before entering the primary chipper canter. The log is align with a very high accuracy to the optimal positioning calculated by the scanning and optimisation system.

# Log infeeder

The conveyor has as standard 4 pairs of side rolls where of at least 3 pairs are driven spiked rolls. Side- and press-rolls are equipped with hydraulic cylinders to allow for fast and accurate sequences in the log indeed conveyor.