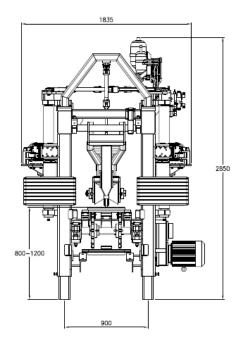

#### **Dimensions**

### Technical data

Log diameter

Log length Carrier chain Centring rolls Weight 80 – 600 mm (surrounded cylinder) 2,2 – 6,3 m 5,5 – 11 kW 6 x 1,5 kW

5 000 kg