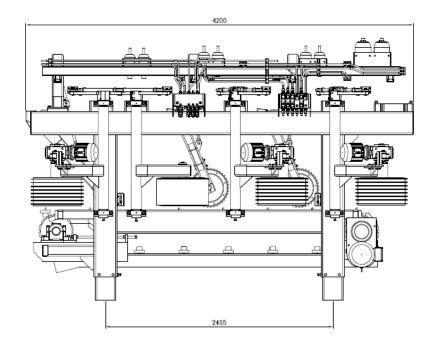

#### **Dimensions**

### Technical data

Log diameter

Log length Carrier chain Centring rolls Weight 80 – 600 mm (surrounded cylinder) 2,2 – 6,3 m 5,5 – 11 kW 6 x 1,5 kW

5 000 kg